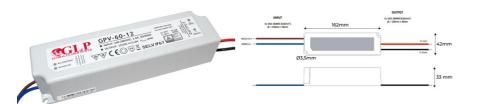

## Watertight power supply 60W 12V IP67-GLP

## Ref. GPV-60-12

Weatherproof power supply of 60W, high efficiency and long lifespan. It is designed to power LED lamps with a voltage of 12V and a maximum of 5A. It has protection against short circuits, overloads, and surges.

| Product data          |                                      |
|-----------------------|--------------------------------------|
| Certs                 | CE, ROHS                             |
| Dimensions (mm) LxWxH | 162 times 42 times 33                |
| Guarantee             | According to legal warranty: 3 years |
| Maximum intensity (A) | 5                                    |
| IP                    | IP67                                 |
| Power (W)             | 60                                   |
| Temperature range     | -30 ~ +70 °F                         |
| Output Voltage (V)    | 12V                                  |
| Nominal Voltage (V)   | 100 - 240V AC                        |
| Outdoor Use           | If                                   |