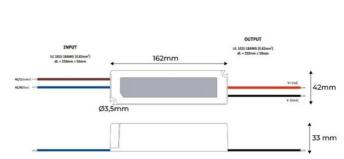

| Product data          |                                      |
|-----------------------|--------------------------------------|
| Certs                 | CE, ROHS                             |
| Dimensions (mm) LxWxH | 162 times 42 times 33                |
| Guarantee             | According to legal warranty: 3 years |
| Maximum intensity (A) | 5                                    |
| IP                    | IP67                                 |
| Power (W)             | 60                                   |
| Temperature range     | -30 ~ +70 °F                         |
| Output Voltage (V)    | 12V                                  |
| Nominal Voltage (V)   | 100 - 240V AC                        |
| Outdoor Use           | If                                   |