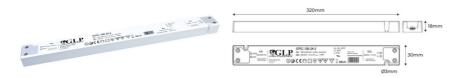

## Ref. GTPC-100-24-S

The switched power supplies of the GTPC-S series from Global Leader Power are a great solution when there is limited space to install a power supply. Power 100W Nominal Voltage: 24V Output Intensity: 4.17A

## Product data

| Certs                 | CE, ROHS        |   |
|-----------------------|-----------------|---|
| Dimensions (mm) LxWxH | 320 × 30 × 18.2 |   |
| Guarantee             | 3 years         |   |
| Maximum intensity (A) | 4.1             |   |
| IP                    | IP40            |   |
| Power (W)             | 100             | • |
| Temperature range     | -20 ~ +45 °F    |   |
| Output Voltage (V)    | 24V             |   |
| Nominal Voltage (V)   | 200 - 240V AC   |   |