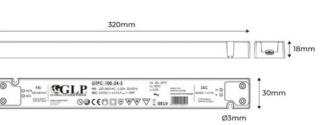

## Ref. GTPC-100-24-S

The switched power supplies of the GTPC-S series from Global Leader Power are a great solution when there is limited space to install a power supply. Power 100W Nominal Voltage: 24V Output Intensity: 4.17A

## Product data

| Certs                 | CE, ROHS        |   |
|-----------------------|-----------------|---|
| Dimensions (mm) LxWxH | 320 × 30 × 18.2 |   |
| Guarantee             | 3 years         |   |
| Maximum intensity (A) | 4.1             |   |
| IP                    | IP40            |   |
| Power (W)             | 100             | • |
| Temperature range     | -20 ~ +45 °F    |   |
| Output Voltage (V)    | 24V             |   |
| Nominal Voltage (V)   | 200 - 240V AC   |   |