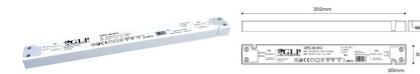

## Ref. GTPC-60-24-S

The slim switched power supplies of the GTPC-S series from Global Leader Power are a great solution when there is little space to mount a power supply. Power 60W Nominal voltage: 24V Output Intensity: 2.5A

| Product data          |                |                          |
|-----------------------|----------------|--------------------------|
| Certs                 | CE, ROHS       |                          |
| Guarantee             | 3 years        |                          |
| Maximum intensity (A) | 2.5            |                          |
| IP                    | IP40           |                          |
| Power (W)             | 60             |                          |
| Output Voltage (V)    | 24V            | 305mm                    |
| Nominal Voltage (V)   | 220 - 240 V AC | 17mm                     |
|                       |                | GPC-49:24-5 to the above |