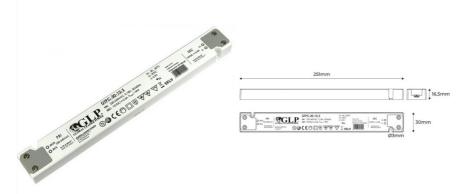

## Ref. GTPC-30-12-S

The GTPC-S series power supplies from Global Leader Power are a great solution when there is limited space to install a power supply. Power 30W Rated voltage: 12V Output Intensity: 2.5A

## Product data

| Certs                 | CE, ROHS        |        |
|-----------------------|-----------------|--------|
| Dimensions (mm) LxWxH | 251 × 30 × 16.5 |        |
| Guarantee             | 3 years         |        |
| Maximum intensity (A) | 2.5             |        |
| IP                    | IP40            |        |
| Power (W)             | 30              | 251mm  |
| Temperature range     | -20°F ~ +45°F   | 16.5mm |
| Output Voltage (V)    | 12V             |        |
| Nominal Voltage (V)   | 220 - 240 V AC  |        |