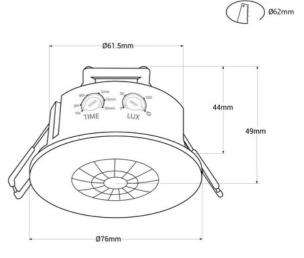

## Product data

| Detection angle (°)     | 360                                  |
|-------------------------|--------------------------------------|
| Certs                   | CE, ROHS                             |
| Energy efficiency class | A+ (2021)                            |
| Frequency (Hz)          | 50 - 60                              |
| Frequency of Use        | Intensive                            |
| Guarantee               | According to legal warranty: 3 years |
| IP                      | IP20                                 |
| Material                | Plastic                              |
| Assembly                | Recessed                             |
| Orientable              | No                                   |
| Detection range (m)     | 0-6                                  |
| Temperature range       | -20°F ~ +40°F                        |
| Nominal Voltage (V)     | 220 - 240 V AC                       |
| Outdoor Use             | No                                   |