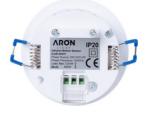

## Recessed 360° PIR motion sensor - IP20

## Ref. ST41H

Infrared motion detector (PIR) for installation on indoor ceilings, with IP20 protection rating Its infrared sensor detects when someone enters its field at a 360° angle and a distance range of up to 8 meters. It is capable of identifying light day and night, which allows for the efficient use of energy from LED products. Maximum supported power of 600W (LED) and 1200W (incandescent).