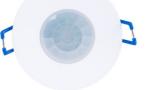

## Recessed 360° PIR motion sensor - IP20

## Ref. ST41H

Infrared motion detector (PIR) for installation on indoor ceilings, with IP20 protection rating Its infrared sensor detects when someone enters its field at a 360° angle and a distance range of up to 8 meters. It is capable of identifying light day and night, which allows for the efficient use of energy from LED products. Maximum supported power of 600W (LED) and 1200W (incandescent).