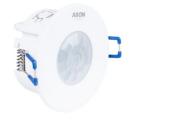

## Recessed 360° PIR motion sensor - IP20

## Ref. ST41H

Infrared motion detector (PIR) for installation on indoor ceilings, with IP20 protection rating Its infrared sensor detects when someone enters its field at a 360° angle and a distance range of up to 8 meters. It is capable of identifying light day and night, which allows for the efficient use of energy from LED products. Maximum supported power of 600W (LED) and 1200W (incandescent).