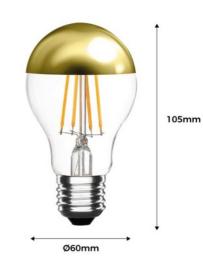

## Product data

| Сар                     | E27                                  |
|-------------------------|--------------------------------------|
| Certs                   | CE, ROHS                             |
| Energy efficiency class | F (2021)                             |
| Efficiency (Lm/w)       | 110                                  |
| Guarantee               | According to legal warranty: 3 years |
| IP                      | IP20                                 |
| Kelvin (K)              | 3000                                 |
| Lumens (Lm)             | 380                                  |
| Material                | Crystal                              |
| Power (W)               | 4                                    |
| Nominal Voltage (V)     | 220 - 240 V AC                       |
| Кеу                     | Warm white                           |
| Outdoor Use             | No                                   |
| Recommended Use         | Decorative                           |
| Service life (h)        | 25,000                               |