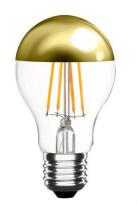

## LED bulb E27 gold mirror effect - 4W

## Ref. ILAR-00737

Gold Mirror Effect LED Bulb E27 4W designed for decorative lamps with indirect light. At the top, it features a mirrored finish in a golden color that prevents glare and creates a unique decorative effect. It emits a very inviting warm light (3000K), with a brightness of 380 lumens, equivalent to a traditional 40W bulb.