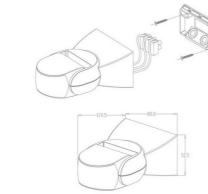

| Detection angle (°)     | 180                                  |
|-------------------------|--------------------------------------|
| Certs                   | CE, ROHS                             |
| Energy efficiency class | A+ (2021)                            |
| Dimensions (mm) LxWxH   | 119.5x80x51.5                        |
| Frequency (Hz)          | 50 - 60                              |
| Frequency of Use        | Intensive                            |
| Guarantee               | According to legal warranty: 3 years |
| IP                      | IP65                                 |
| Material                | Plastic                              |
| Assembly                | Surface                              |
| Orientable              | Yes                                  |
| Maximum power (W)       | 300; 1200                            |
| Detection range (m)     | 0-12                                 |
| Temperature range       | -20°F ~ +40°F                        |
| Nominal Voltage (V)     | 220 - 240 V AC                       |
| Outdoor Use             | If                                   |
|                         |                                      |