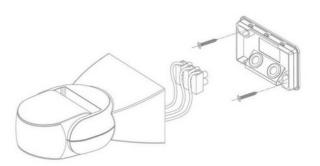

## Ref. ST15

Infrared motion detector (PIR) for outdoor installation, with an IP65 protection rating. Its infrared sensor allows it to detect when someone enters its field at a 180° angle and a range of up to 12 meters. It is adjustable and capable of identifying light day and night, allowing for the efficient use of energy from LED products. Maximum supported power of 300W (LED) and 1200W (incandescent).