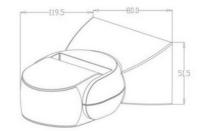

| Detection angle (°)     | 180                                  |
|-------------------------|--------------------------------------|
| Certs                   | CE, ROHS                             |
| Energy efficiency class | A+ (2021)                            |
| Dimensions (mm) LxWxH   | 119.5x80x51.5                        |
| Frequency (Hz)          | 50 - 60                              |
| Frequency of Use        | Intensive                            |
| Guarantee               | According to legal warranty: 3 years |
| IP                      | IP65                                 |
| Material                | Plastic                              |
| Assembly                | Surface                              |
| Orientable              | Yes                                  |
| Maximum power (W)       | 300; 1200                            |
| Detection range (m)     | 0-12                                 |
| Temperature range       | -20°F ~ +40°F                        |
| Nominal Voltage (V)     | 220 - 240 V AC                       |
| Outdoor Use             | If                                   |
|                         |                                      |