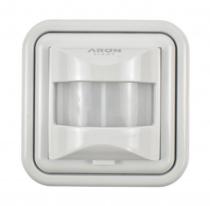

## 160° PIR Motion Sensor - Square Wall Mechanism

## Ref. ST32

Infrared motion sensor (PIR) for indoor installation, with protection grade IP20. P ermits the detection of movement within a coverage angle of  $160^{\circ}$  and a range of 9 meters. Control the on and off of one or more lights, achieving great energy savings. It accepts a maximum power of 200W (LED) and 500W (incandescent).