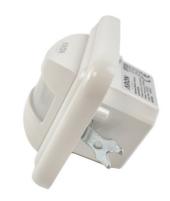

## Ref. ST32

Infrared motion sensor (PIR) for indoor installation, with protection grade IP20. P ermits the detection of movement within a coverage angle of  $160^{\circ}$  and a range of 9 meters. Control the on and off of one or more lights, achieving great energy savings. It accepts a maximum power of 200W (LED) and 500W (incandescent).

## **Product data**

| Certs                 | CE, ROHS                             |
|-----------------------|--------------------------------------|
| Dimensions (mm) LxWxH | 80x80x33.1                           |
| Frequency (Hz)        | 50 - 60                              |
| Guarantee             | According to legal warranty: 3 years |
| Material              | Plastic                              |
| Assembly              | Recessed                             |
| Maximum power (W)     | 200                                  |
| Detection range (m)   | 4-9                                  |
| Temperature range     | -20°F ~ +40°F                        |
| Nominal Voltage (V)   | 220 - 240 V AC                       |
| Recommended Use       | Offices, Parking                     |