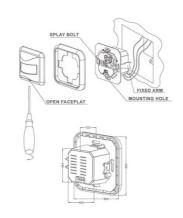

## Ref. ST32

Infrared motion sensor (PIR) for indoor installation, with protection grade IP20. P ermits the detection of movement within a coverage angle of  $160^{\circ}$  and a range of 9 meters. Control the on and off of one or more lights, achieving great energy savings. It accepts a maximum power of 200W (LED) and 500W (incandescent).

## **Product data**

| Certs                 | CE, ROHS                             |
|-----------------------|--------------------------------------|
| Dimensions (mm) LxWxH | 80x80x33.1                           |
| Frequency (Hz)        | 50 - 60                              |
| Guarantee             | According to legal warranty: 3 years |
| Material              | Plastic                              |
| Assembly              | Recessed                             |
| Maximum power (W)     | 200                                  |
| Detection range (m)   | 4-9                                  |
| Temperature range     | -20°F ~ +40°F                        |
| Nominal Voltage (V)   | 220 - 240 V AC                       |
| Recommended Use       | Offices, Parking                     |