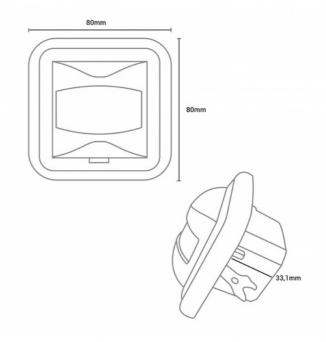

## 160° PIR Motion Sensor - Square Wall Mechanism

## Ref. ST32

Infrared motion sensor (PIR) for indoor installation, with protection grade IP20. P ermits the detection of movement within a coverage angle of  $160^{\circ}$  and a range of 9 meters. Control the on and off of one or more lights, achieving great energy savings. It accepts a maximum power of 200W (LED) and 500W (incandescent).

## **Product data**

| Certs                 | CE, ROHS                             |
|-----------------------|--------------------------------------|
| Dimensions (mm) LxWxH | 80x80x33.1                           |
| Frequency (Hz)        | 50 - 60                              |
| Guarantee             | According to legal warranty: 3 years |
| Material              | Plastic                              |
| Assembly              | Recessed                             |
| Maximum power (W)     | 200                                  |
| Detection range (m)   | 4-9                                  |
| Temperature range     | -20°F ~ +40°F                        |
| Nominal Voltage (V)   | 220 - 240 V AC                       |
| Recommended Use       | Offices, Parking                     |