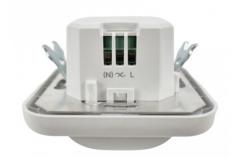

## Ref. ST32

Infrared motion sensor (PIR) for indoor installation, with protection grade IP20. P ermits the detection of movement within a coverage angle of  $160^{\circ}$  and a range of 9 meters. Control the on and off of one or more lights, achieving great energy savings. It accepts a maximum power of 200W (LED) and 500W (incandescent).

## **Product data**

| Certs                 | CE, ROHS                             |
|-----------------------|--------------------------------------|
| Dimensions (mm) LxWxH | 80x80x33.1                           |
| Frequency (Hz)        | 50 - 60                              |
| Guarantee             | According to legal warranty: 3 years |
| Material              | Plastic                              |
| Assembly              | Recessed                             |
| Maximum power (W)     | 200                                  |
| Detection range (m)   | 4-9                                  |
| Temperature range     | -20°F ~ +40°F                        |
| Nominal Voltage (V)   | 220 - 240 V AC                       |
| Recommended Use       | Offices, Parking                     |