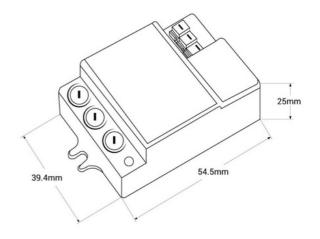

| Housing color         | White (use)                          |
|-----------------------|--------------------------------------|
| Detection angle (°)   | 180, 360                             |
| Certs                 | CE, ROHS                             |
| Dimensions (mm) LxWxH | 54.5 x 39.4 x 25                     |
| Dimmable              | No                                   |
| Guarantee             | According to legal warranty: 3 years |
| IP                    | IP20                                 |
| Maximum power (W)     | 300                                  |
| Detection range (m)   | 5-15 ft. (wall) - 1-8 ft. (ceiling)  |
| Sensor                | Yes                                  |
| Nominal Voltage (V)   | 220 - 240 V AC                       |