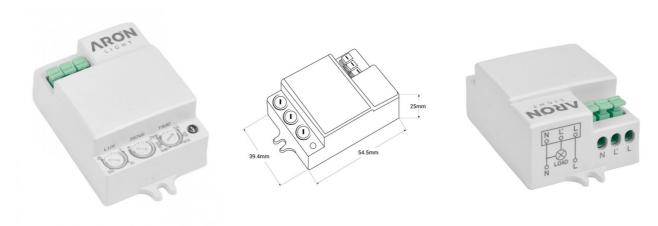

## Ref. ST701H

**Product data** 

Microwave motion detector for installation on ceilings or interior walls, with an IP20 protection rating. It has a detection angle of 180° / 360° and a range of 5 to 15 meters (wall) or 1 to 8 meters (ceiling). Maximum supported power of 300W (LED) and 1200W (incandescent).

| Housing color         | White (use)                          |
|-----------------------|--------------------------------------|
| Detection angle (°)   | 180, 360                             |
| Certs                 | CE, ROHS                             |
| Dimensions (mm) LxWxH | 54.5 x 39.4 x 25                     |
| Dimmable              | No                                   |
| Guarantee             | According to legal warranty: 3 years |
| IP                    | IP20                                 |
| Maximum power (W)     | 300                                  |
| Detection range (m)   | 5-15 ft. (wall) - 1-8 ft. (ceiling)  |
| Sensor                | Yes                                  |
| Nominal Voltage (V)   | 220 - 240 V AC                       |