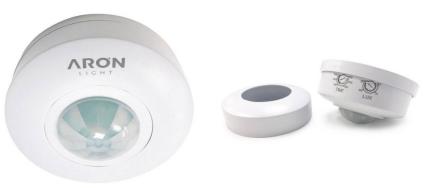

## 360° surface PIR motion sensor - IP44

## Ref. ST05A

Infrared Motion Detector (PIR) for indoor installation, with an IP44 protection rating. Its infrared sensor allows it to detect when someone enters its field at a  $360^{\circ}$  angle and a range of 6 meters. It is capable of identifying light day and night, which allows for the efficient use of energy from LED products. Maximum supported power of 300W (LED) and 1200W (incandescent).