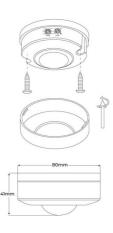

## Ref. ST05A

Infrared Motion Detector (PIR) for indoor installation, with an IP44 protection rating. Its infrared sensor allows it to detect when someone enters its field at a  $360^{\circ}$  angle and a range of 6 meters. It is capable of identifying light day and night, which allows for the efficient use of energy from LED products. Maximum supported power of 300W (LED) and 1200W (incandescent).

## **Product data**

| Detection angle (°) | 360                                  |
|---------------------|--------------------------------------|
| Certs               | CE, ROHS                             |
| Frequency (Hz)      | 50 - 60                              |
| Frequency of Use    | Intensive                            |
| Guarantee           | According to legal warranty: 3 years |
| IP                  | IP44                                 |
| Assembly            | Surface                              |
| Orientable          | No                                   |
| Weight (g)          | 200                                  |
| Detection range (m) | 0-6                                  |
| Temperature range   | -20°F ~ +40°F                        |
| Nominal Voltage (V) | 220 - 240 V AC                       |
| Outdoor Use         | No                                   |