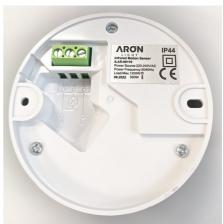

## Ref. ST05A

Infrared Motion Detector (PIR) for indoor installation, with an IP44 protection rating. Its infrared sensor allows it to detect when someone enters its field at a  $360^{\circ}$  angle and a range of 6 meters. It is capable of identifying light day and night, which allows for the efficient use of energy from LED products. Maximum supported power of 300W (LED) and 1200W (incandescent).

## **Product data**

| Detection angle (°) | 360                                  |
|---------------------|--------------------------------------|
| Certs               | CE, ROHS                             |
| Frequency (Hz)      | 50 - 60                              |
| Frequency of Use    | Intensive                            |
| Guarantee           | According to legal warranty: 3 years |
| IP                  | IP44                                 |
| Assembly            | Surface                              |
| Orientable          | No                                   |
| Weight (g)          | 200                                  |
| Detection range (m) | 0-6                                  |
| Temperature range   | -20°F ~ +40°F                        |
| Nominal Voltage (V) | 220 - 240 V AC                       |
| Outdoor Use         | No                                   |