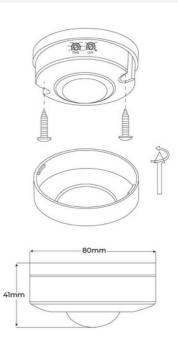

## Ref. ST05A

Infrared Motion Detector (PIR) for indoor installation, with an IP44 protection rating. Its infrared sensor allows it to detect when someone enters its field at a  $360^{\circ}$  angle and a range of 6 meters. It is capable of identifying light day and night, which allows for the efficient use of energy from LED products. Maximum supported power of 300W (LED) and 1200W (incandescent).

## **Product data**

| Detection angle (°) | 360                                  |
|---------------------|--------------------------------------|
| Certs               | CE, ROHS                             |
| Frequency (Hz)      | 50 - 60                              |
| Frequency of Use    | Intensive                            |
| Guarantee           | According to legal warranty: 3 years |
| IP                  | IP44                                 |
| Assembly            | Surface                              |
| Orientable          | No                                   |
| Weight (g)          | 200                                  |
| Detection range (m) | 0-6                                  |
| Temperature range   | -20°F ~ +40°F                        |
| Nominal Voltage (V) | 220 - 240 V AC                       |
| Outdoor Use         | No                                   |