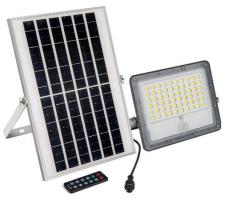

## Solar Security Floodlight 32W - PIR Sensor and Remote Control - 4000K - IP65

## Ref. LEXSFD300B40P-01

32W Solar LED Projector for outdoor use, with PIR motion sensor and remote control. Ideal as a security light thanks to its automatic turn-on, 90° angle of coverage, and water resistance (IP65). Solar charging, easy installation, and efficient consumption for greater safety. It provides a neutral light with good color rendering (CRI >70). Includes all accessories for its installation. Recommended installation height: 2.5 - 3 m.