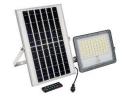

## Solar Security Floodlight 32W - PIR Sensor and Remote Control - 4000K - IP65

## Ref. LEXSFD300B40P-01

32W Solar LED Projector for outdoor use, with PIR motion sensor and remote control. Ideal as a security light thanks to its automatic turn-on, 90° angle of coverage, and water resistance (IP65). Solar charging, easy installation, and efficient consumption for greater safety. It provides a neutral light with good color rendering (CRI >70). Includes all accessories for its installation. Recommended installation height: 2.5 - 3 m.