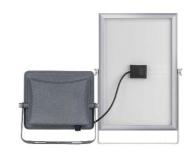

## Solar Security Floodlight 32W - PIR Sensor and Remote Control - 4000K - IP65

## Ref. LEXSFD300B40P-01

32W Solar LED Projector for outdoor use, with PIR motion sensor and remote control. Ideal as a security light thanks to its automatic turn-on, 90° angle of coverage, and water resistance (IP65). Solar charging, easy installation, and efficient consumption for greater safety. It provides a neutral light with good color rendering (CRI >70). Includes all accessories for its installation. Recommended installation height: 2.5 - 3 m.