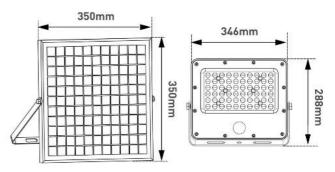

## Ref. LEXSFD300B40P-01

32W Solar LED Projector for outdoor use, with PIR motion sensor and remote control. Ideal as a security light thanks to its automatic turn-on, 90° angle of coverage, and water resistance (IP65). Solar charging, easy installation, and efficient consumption for greater safety. It provides a neutral light with good color rendering (CRI >70). Includes all accessories for its installation. Recommended installation height: 2.5 - 3 m.

## **Product data**

| Power (W)         | 32                                   |
|-------------------|--------------------------------------|
| Lumens (Lm)       | 3200                                 |
| Kelvin (K)        | 4000                                 |
| Opening angle (°) | 90 degrees                           |
| Service life (h)  | 25,000                               |
| IP                | IP20                                 |
| Key               | Neutral white                        |
| Sensor            | Yes                                  |
| Efficiency (Lm/w) | 100                                  |
| CRI               | 70-80                                |
| Battery type      | 3.2V                                 |
| Charging time (h) | 8-10                                 |
| Material          | Aluminum                             |
| Certs             | CE, ROHS                             |
| Guarantee         | According to legal warranty: 3 years |