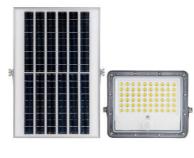

## Solar Security Floodlight 32W - PIR Sensor and Remote Control - 4000K - IP65

## Ref. LEXSFD300B40P-01

32W Solar LED Projector for outdoor use, with PIR motion sensor and remote control. Ideal as a security light thanks to its automatic turn-on, 90° angle of coverage, and water resistance (IP65). Solar charging, easy installation, and efficient consumption for greater safety. It provides a neutral light with good color rendering (CRI >70). Includes all accessories for its installation. Recommended installation height: 2.5 - 3 m.