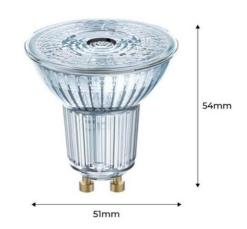

## Ref. O608252

PARATHOM DIM PAR16 50 GU10 36° 4.5W 4000K neutral white light - Dimmable, is the perfect alternative to the GU10 halogen bulb. It is a spotlight bulb with a diameter of 51mm. The lamp operates at 224V and does not require a transformer. Switching to LED will provide you with numerous advantages! You can save up to 90% on energy and maintenance costs, due to the low power consumption of 4.5W and its lifespan of 25,000 hours. Traditional halogen GU10 bulbs last only 2,000 hours. LED lighting does not produce heat or emit UV radiation. The installation of the bulb is very simple, remove the old halogen GU10 and insert the new LED into the lamp and twist it to connect. ✓ Kelvin: 4000K ✓ CRI: ≥90 ✓ Power: 4.5W ✓ Socket: GU10 ✓ Dimmable: Yes