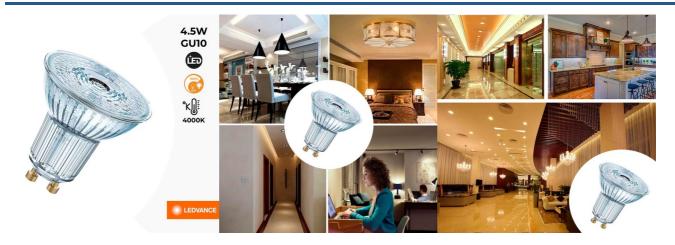

## Ref. O608252

PARATHOM DIM PAR16 50 GU10 36° 4.5W 4000K neutral white light - Dimmable, is the perfect alternative to the GU10 halogen bulb. It is a spotlight bulb with a diameter of 51mm. The lamp operates at 224V and does not require a transformer. Switching to LED will provide you with numerous advantages! You can save up to 90% on energy and maintenance costs, due to the low power consumption of 4.5W and its lifespan of 25,000 hours. Traditional halogen GU10 bulbs last only 2,000 hours. LED lighting does not produce heat or emit UV radiation. The installation of the bulb is very simple, remove the old halogen GU10 and insert the new LED into the lamp and twist it to connect. ✓ Kelvin: 4000K ✓ CRI: ≥90 ✓ Power: 4.5W ✓ Socket: GU10 ✓ Dimmable: Yes