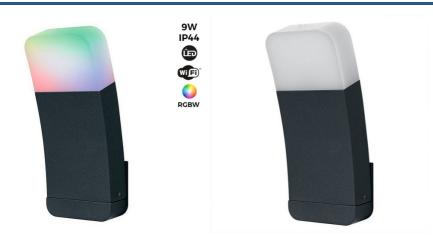

## Ref. O478336

Exterior Wall Sconces SMART Wifi RGBW. Easy and quick installation exterior wall sconce, with mounting screws and plugs included. Colorful smart garden lighting with RGBW function. Perfect Smart Home fixture for use as garden lighting, general outdoor lighting, terraces, or balconies. RGB control with over 16 million adjustable colors that make these outdoor lights adaptable to any outdoor space. With a protection rating of IP44. Additionally, it can be controlled by voice through Google Assistant or Amazon Alexa. Warm color temperature of 3000°K, RGBW. Power of 9W and a luminous intensity of 520 lumens. Luminous efficacy of 58lm/W. Beam angle of 260 degrees.

## Product data

| Certs             | CE, ROHS                             |
|-------------------|--------------------------------------|
| CRI               | 80-85                                |
| Dimmable          | Yes                                  |
| Frequency (Hz)    | 50 - 60                              |
| Guarantee         | According to legal warranty: 3 years |
| IP                | IP44                                 |
| Material          | Aluminum                             |
| Material diffuser | Polycarbonate                        |
| Assembly          | Surface                              |
| Temperature range | -20°F ~ +40°F                        |
| Кеу               | RGB-W                                |
| Outdoor Use       | lf                                   |