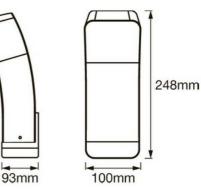

## Ref. O478336

Exterior Wall Sconces SMART Wifi RGBW. Easy and quick installation exterior wall sconce, with mounting screws and plugs included. Colorful smart garden lighting with RGBW function. Perfect Smart Home fixture for use as garden lighting, general outdoor lighting, terraces, or balconies. RGB control with over 16 million adjustable colors that make these outdoor lights adaptable to any outdoor space. With a protection rating of IP44. Additionally, it can be controlled by voice through Google Assistant or Amazon Alexa. Warm color temperature of 3000°K, RGBW. Power of 9W and a luminous intensity of 520 lumens. Luminous efficacy of 58lm/W. Beam angle of 260 degrees.

## Product data

| Certs             | CE, ROHS                             |
|-------------------|--------------------------------------|
| CRI               | 80-85                                |
| Dimmable          | Yes                                  |
| Frequency (Hz)    | 50 - 60                              |
| Guarantee         | According to legal warranty: 3 years |
| IP                | IP44                                 |
| Material          | Aluminum                             |
| Material diffuser | Polycarbonate                        |
| Assembly          | Surface                              |
| Temperature range | -20°F ~ +40°F                        |
| Кеу               | RGB-W                                |
| Outdoor Use       | lf                                   |