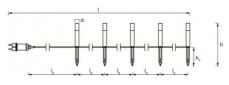

## Ref. O478213

Garden lights with stake SMART Wifi RGBW. Colorful garden lighting by LEDVANCE with smart control using SMART WiFi technology. Comes with all the necessary elements for a quick and easy installation. Color control of approximately 16 million colors, RGBW. Five LED lights with stake that are primarily used for outdoor lighting, gardens, pathways, etc. With an IP65 protection rating and a power supply of IP44. With an extension of up to a maximum of 18 points. Additionally, it can be controlled by voice through Google Assistant or Amazon Alexa. Power of 5.7W, a luminous efficacy of 32lm/W, a total of 180 lumens. Opening angle of 280 degrees. Expandable by up to a maximum of 8 poles.