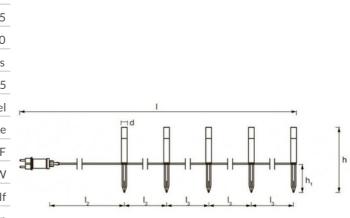

## Ref. O478213

Garden lights with stake SMART Wifi RGBW. Colorful garden lighting by LEDVANCE with smart control using SMART WiFi technology. Comes with all the necessary elements for a quick and easy installation. Color control of approximately 16 million colors, RGBW. Five LED lights with stake that are primarily used for outdoor lighting, gardens, pathways, etc. With an IP65 protection rating and a power supply of IP44. With an extension of up to a maximum of 18 points. Additionally, it can be controlled by voice through Google Assistant or Amazon Alexa. Power of 5.7W, a luminous efficacy of 32lm/W, a total of 180 lumens. Opening angle of 280 degrees. Expandable by up to a maximum of 8 poles.