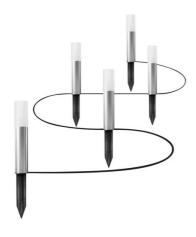

## Ref. O478213

Garden lights with stake SMART Wifi RGBW. Colorful garden lighting by LEDVANCE with smart control using SMART WiFi technology. Comes with all the necessary elements for a quick and easy installation. Color control of approximately 16 million colors, RGBW. Five LED lights with stake that are primarily used for outdoor lighting, gardens, pathways, etc. With an IP65 protection rating and a power supply of IP44. With an extension of up to a maximum of 18 points. Additionally, it can be controlled by voice through Google Assistant or Amazon Alexa. Power of 5.7W, a luminous efficacy of 32lm/W, a total of 180 lumens. Opening angle of 280 degrees. Expandable by up to a maximum of 8 poles.