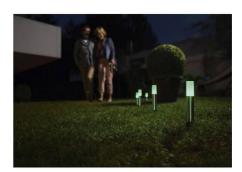

## Ref. O478213

Garden lights with stake SMART Wifi RGBW. Colorful garden lighting by LEDVANCE with smart control using SMART WiFi technology. Comes with all the necessary elements for a quick and easy installation. Color control of approximately 16 million colors, RGBW. Five LED lights with stake that are primarily used for outdoor lighting, gardens, pathways, etc. With an IP65 protection rating and a power supply of IP44. With an extension of up to a maximum of 18 points. Additionally, it can be controlled by voice through Google Assistant or Amazon Alexa. Power of 5.7W, a luminous efficacy of 32lm/W, a total of 180 lumens. Opening angle of 280 degrees. Expandable by up to a maximum of 8 poles.