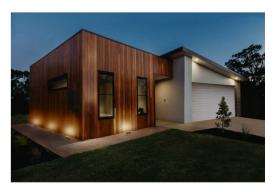

## Ref. 0474666

Outdoor LED projector LEDVANCE SMART + WiFi. LED projector from LEDVANCE for Smart Home outdoor lighting. The LED projector combines the functions of general lighting and ambient lighting. It features a mounting bracket that can rotate up to 180 degrees. 50W dimmable LED projector with a luminous intensity of 4250 lumens. Warm lighting of 3000°K ideal for gardens with smart control options. It is characterized by being able to be controlled directly from the LEDVANCE SMART + Wifi mobile app. IP65 protection rating. Additionally, it can be controlled by voice using the Amazon Alexa or Google Assistant device.