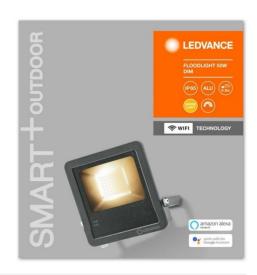

## Outdoor floodlight 50W SMART WiFi FLOOD DIM

## Ref. 0474666

Outdoor LED projector LEDVANCE SMART + WiFi. LED projector from LEDVANCE for Smart Home outdoor lighting. The LED projector combines the functions of general lighting and ambient lighting. It features a mounting bracket that can rotate up to 180 degrees. 50W dimmable LED projector with a luminous intensity of 4250 lumens. Warm lighting of 3000°K ideal for gardens with smart control options. It is characterized by being able to be controlled directly from the LEDVANCE SMART + Wifi mobile app. IP65 protection rating. Additionally, it can be controlled by voice using the Amazon Alexa or Google Assistant device.