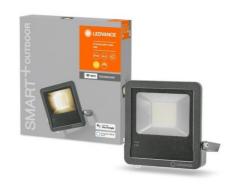

## Outdoor floodlight 50W SMART WiFi FLOOD DIM

## Ref. 0474666

Outdoor LED projector LEDVANCE SMART + WiFi. LED projector from LEDVANCE for Smart Home outdoor lighting. The LED projector combines the functions of general lighting and ambient lighting. It features a mounting bracket that can rotate up to 180 degrees. 50W dimmable LED projector with a luminous intensity of 4250 lumens. Warm lighting of 3000°K ideal for gardens with smart control options. It is characterized by being able to be controlled directly from the LEDVANCE SMART + Wifi mobile app. IP65 protection rating. Additionally, it can be controlled by voice using the Amazon Alexa or Google Assistant device.