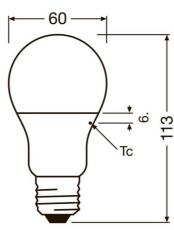

## Ref. O428560

LEDVANCE Bulbs standard A60 E27. LED E27 bulbs with a consumption of 8.5W and a high luminous intensity of 806 lumens. Optimal color reproduction, true to colors, CRI>80. Power factor >0.5. Equivalent to 60W incandescent bulbs. Dimensions of 60mm in diameter and 113mm in length. Modern matte opal design. Mercuryfree, does not emit heat or contain toxic components. Completely mercury-free. Color temperatures: Warm white (2700°K); Neutral white (4000°K); Cool white (6500°K). LED bulbs with minimal consumption and maximum efficiency.

## Product data

| Сар                     | E27                                   |
|-------------------------|---------------------------------------|
| Certs                   | CE, ROHS                              |
| Energy efficiency class | A+ (2021)                             |
| CRI                     | 80-85                                 |
| Dimensions (mm) LxWxH   | 113x60x60                             |
| Dimmable                | No                                    |
| Frequency (Hz)          | 50 - 60                               |
| Guarantee               | According to legal warranty: 3 years  |
| IP                      | IP20                                  |
| Kelvin (K)              | 4000, 6500, 2700                      |
| Lumens (Lm)             | 806                                   |
| Power (W)               | 8.5                                   |
| Temperature range       | -20°F ~ +40°F                         |
| Nominal Voltage (V)     | 230                                   |
| Кеу                     | Warm white, Cold white, Neutral white |
| Outdoor Use             | No                                    |
| Service life (h)        | 15000                                 |
|                         |                                       |