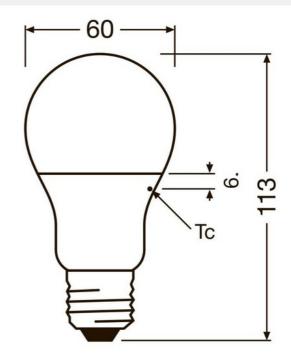

## Ref. O428560

LEDVANCE Bulbs standard A60 E27. LED E27 bulbs with a consumption of 8.5W and a high luminous intensity of 806 lumens. Optimal color reproduction, true to colors, CRI>80. Power factor >0.5. Equivalent to 60W incandescent bulbs. Dimensions of 60mm in diameter and 113mm in length. Modern matte opal design. Mercuryfree, does not emit heat or contain toxic components. Completely mercury-free. Color temperatures: Warm white (2700°K); Neutral white (4000°K); Cool white (6500°K). LED bulbs with minimal consumption and maximum efficiency.

## Product data

| Сар                     | E27                                   |
|-------------------------|---------------------------------------|
| Certs                   | CE, ROHS                              |
| Energy efficiency class | A+ (2021)                             |
| CRI                     | 80-85                                 |
| Dimensions (mm) LxWxH   | 113x60x60                             |
| Dimmable                | No                                    |
| Frequency (Hz)          | 50 - 60                               |
| Guarantee               | According to legal warranty: 3 years  |
| IP                      | IP20                                  |
| Kelvin (K)              | 4000, 6500, 2700                      |
| Lumens (Lm)             | 806                                   |
| Power (W)               | 8.5                                   |
| Temperature range       | -20°F ~ +40°F                         |
| Nominal Voltage (V)     | 230                                   |
| Кеу                     | Warm white, Cold white, Neutral white |
| Outdoor Use             | No                                    |
| Service life (h)        | 15000                                 |
|                         |                                       |