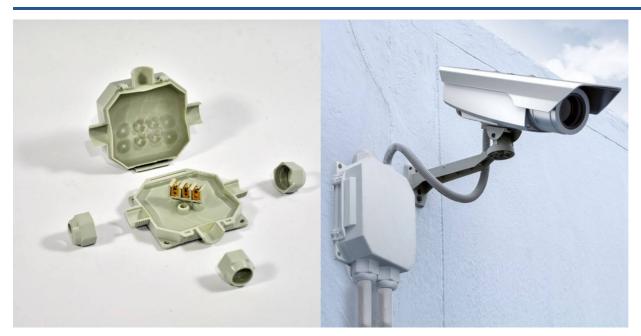

## WATERPROOF JUNCTION BOX READYBOX 90 WITH INTEGRATED INSULATING GEL IP68 WITH 3 CONNECTORS 6MM2

## Ref. READY BOX IP68 90

With an INNOVATIVE design and READY TO USE, the new boxes are compact and solidly constructed from self-extinguishing plastic material. Filled internally with insulating gel, they come equipped with 3 entries fitted with cable glands and a connection block of 3 x 6 mm2 for cables with a minimum diameter of 10mm and a maximum of 20mm, ensuring a WATERPROOF, FAST, AND SAFE installation.